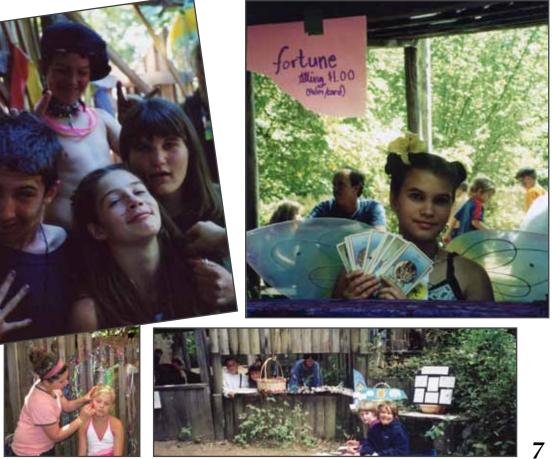

### **Did You Know?**

Youth affiliated with any crew or craft booth can sell their handmade crafts at the Youth Booth. Since July 2000, hundreds of Country Fair Family child crafters have displayed and sold their crafts as officially registered Oregon Country Fair youth crafters at the OCF Youth Booth. When Youth Booth craft vendors become adults, they may apply through the Fair's jury process with returning crafter status.

#### Youth Booth History

The original booth was lovingly referred to as "The Lemonade Stand" as it was a short structure with windows facing the path in front of the old Kids Loop playground. In the late 1990s, a group of about 35 children spontaneously became a kind-of "youth crafter guild" as they were each individually inspired to bring the crafts they made, clean up the little shack, display their art, and come together to share the space and enjoy the camaraderie. Rapport and friendship quickly developed among them as they appreciated each craft and crafter through goodwill and encouragement.

In 1999, these children quickly became righteously united when OCF officials came to the Lemonade Stand, about Saturday noon, with a cease and desist order. At that time, children who were not directly associated with a craft booth could not sell crafts anywhere at the Fair. At first they became upset, but then together this little band of crafty pirates stood their ground and won the day. They were passionate about their crafts and their rights to participate in the Fair as child crafters. Although their parents participated in the Fair as members from Security, Kitchen, Entertainment, White Bird, Recycling, and various food booths, these kids purposefully came to the Fair as artists and this was their booth.

The following year the kids petitioned the Board and became recognized as the OCF Youth Booth. The old Lemonade stand was torn down and the Construction Crew built a beautiful booth with a long counter to share, a long bench to sit on, and a backdrop wooden sun sculpture to make their booth special. (Thank you Construction Crew!) Later, as more kids joined up and the Kids Loop was moved, the Youth Booth also moved and was rebuilt right across the path to its current location, L78. If you look, you can find it on the Peach Pit's map.

#### Youth Booth Today

Today the OCF Youth Booth still welcomes every Fair Family child, through 18 years old, who would like to participate in the Fair as a crafter, to join in, display and sell their art. In addition, when they become adults, they may apply through the Fair's jury process with returning crafter status, if they have maintained their registration with the Youth Booth. Youth Booth children must make their own crafts and are registered as members of the Youth Booth each year when they arrive. Crafts should be Fair appropriate and have included many forms: magnets, jewelry, duct-tape, painting, poetry, sculpture, face painting, soaps, fortune telling, cloth, polished rocks and more. Youth Booth crafters bring their inventory from home, manage their own sales, and often bring supplies to work on art projects while displaying their finished wares. As many as 90 children have shared the space in one weekend, which is not too difficult as they are always coming and going.

Yes, there are adult supervisors at the Youth Booth, but we usually hang back and let the kids interact directly with the public and each other as worldly crafters. However, dedicated adults are always there to help organize the space, resolve conflict, ensure safety and to maintain the booth and keep the booth's records. Plus, it's our favorite place to shop at the Fair!

The original group of children who started the Youth Booth are all adults now and have moved on to other positions at the Fair, and a couple of them are still associated with the booth as adult supervisors. The children they now supervise probably don't realize the history and debt of gratitude.

Wonderful Country Fair magic happens in this booth; so much appreciation, kindness, gifting, bartering and sharing is seen. Sometimes the kids work through more difficult emotions like jealousy and greed, which, through guided resolution, ultimately builds their character and community. One day after seeing an inspiring act of kindness and generosity between a young shopper and a couple of younger crafters, a teencrew member wrote, "This is what the Country Fair is made of, moments when humans are kind to other humans just because life is beautiful and joy and happiness are meant to be shared." For more information about the OCF Youth Booth or for information regarding participating as a child crafter, please email Sandra Brown at wogs2000@hotmail.com.