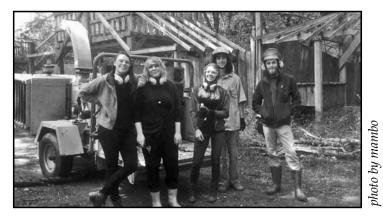

This group of volunteers showed up the morning of May 6 at the *Fair site because they heard there was a lot of work to be done.* They pitched in with chipper work all morning with Site Crew's Shel Bel before helping Monte haul the yurts down to Main Camp. We love this energy! Remember, parts of the site are still very dangerous from the storm conditions. Always check in first with Site staff to see where you can help!